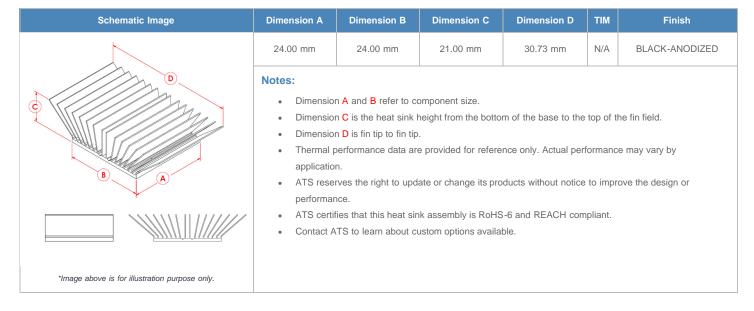

**

| AIR VELOCITY       |               | @200 LFM<br>1.0 M/S | @300 LFM<br>1.5 M/S | @400 LFM<br>2.0 M/S | @500 LFM<br>2.5 M/S | @600 LFM<br>3.0 M/S | @700 LFM<br>3.5 M/S | @800 LFM<br>4.0 M/S |
|--------------------|---------------|---------------------|---------------------|---------------------|---------------------|---------------------|---------------------|---------------------|
| THERMAL RESISTANCE | Unducted Flow | 4.05 °C/W           | 3.1 °C/W            | 2.6 °C/W            | 2.4 °C/W            | 2.2 °C/W            | 2 °C/W              | 1.9 °C/W            |
|                    | Ducted Flow   | 2.7                 | 2.3                 | 2                   | 1.9                 | 1.7                 | 1.6                 | 1.6                 |

## **Product Detail**